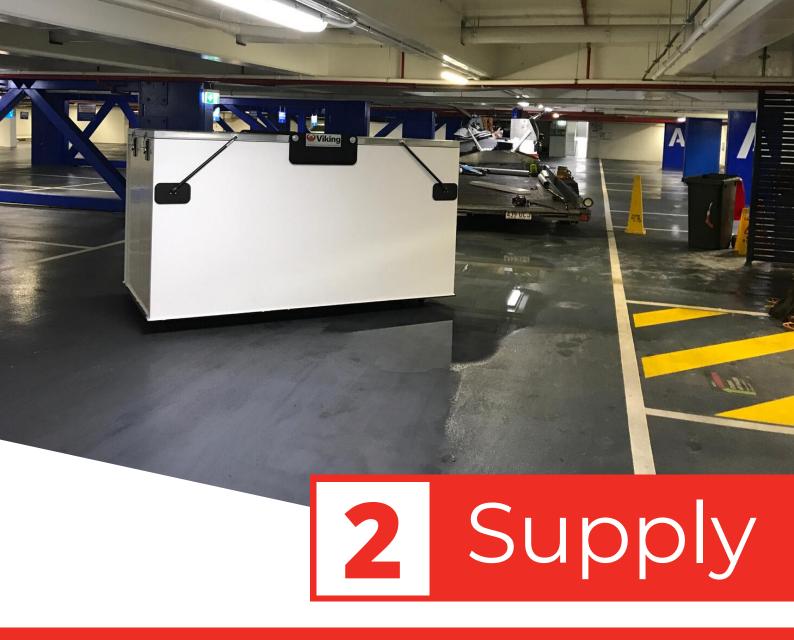

- **☑** Above or Below Ground Grease Traps
- **☑** Below Ground with pedestrian or vehicular traffic lids
- **☑** Custom made Grease Traps to suit any site
- ✓ Advice on right type for your project & ongoing maintenance
- **☑** Grease Trap lid replacement and repairs
- Shipping direct to your site Australia wide
- **☑** Quality equipment with 5-7 year Manufacturers Warranty