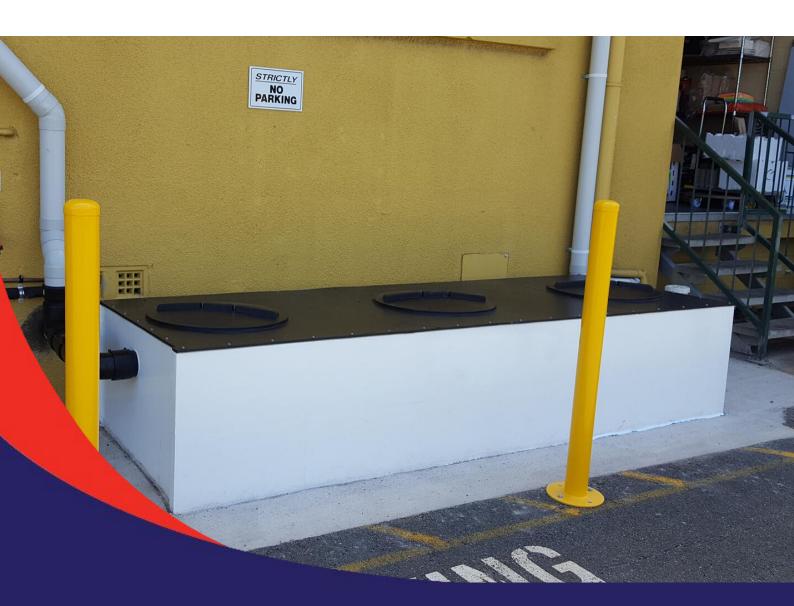

- **☑** Above or Below Ground Grease Traps
- **☑** Below Ground with pedestrian or vehicular traffic lids
- **☑** Custom made Grease Traps to suit any site
- ✓ Advice on right type for your project & ongoing maintenance
- **☑** Grease Trap lid replacement and repairs
- Shipping direct to your site Australia wide
- **☑** Quality equipment with 5-7 year Manufacturers Warranty