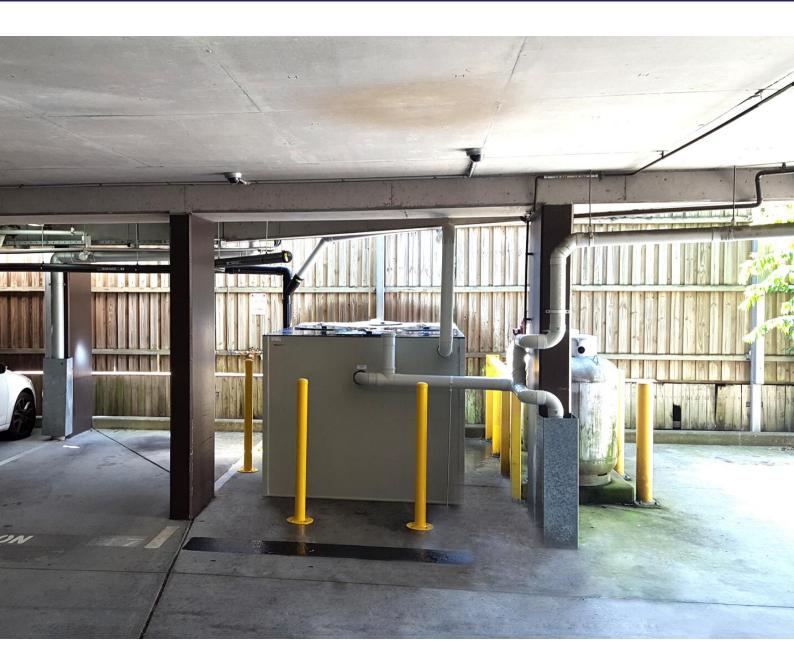

- **☑** Above or Below Ground Grease Traps
- **☑** Below Ground with pedestrian or vehicular traffic lids
- **☑** Custom made Grease Traps to suit any site
- ✓ Advice on right type for your project & ongoing maintenance
- **☑** Grease Trap lid replacement and repairs
- Shipping direct to your site Australia wide
- **☑** Quality equipment with 5-7 year Manufacturers Warranty